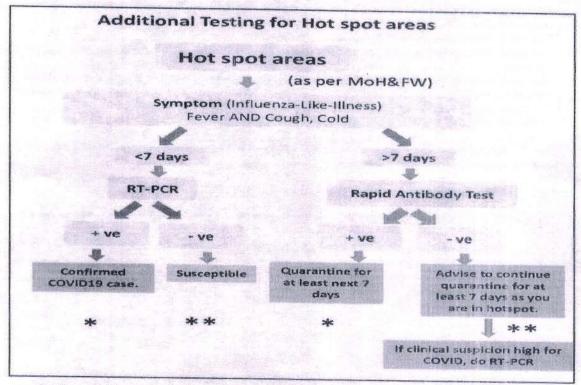

closed: As above

CC: Chief Secretary/Administrators

A. COVID-19 Testing Strategy for India (Recommended for the entire country)

Real-Time PCR (RT-PCR) test and Point-of-Care molecular diagnostic assays are recommended for diagnosis of COVID-19 among individuals belonging to the following categories:

- All symptomatic individuals who have undertaken international travel in the last 14 days
- All symptomatic contacts of laboratory confirmed cases
- All symptomatic health care workers
- All patients with Severe Acute Respiratory Illness (fever AND cough and/or shortness of breath)
- Asymptomatic direct and high-risk contacts of a confirmed case should be tested once between day 5 and day 14 of coming in his/her contact

# B. Additional (in addition to A) Testing recommended in hot spots



Refer to Hospital if symptoms appear / worsen
 Follow precautions, social distancing, use masks, frequent hand washing, avoid unnecessary travel)

Balan Bracgan



भारतीय आयुर्विज्ञान अनुसंधान परिषद स्वास्थ्य अनुसंधान विभाग, स्वास्थ्य और परिवार कल्याण मंत्रालय, भारत सरकार

Indian Council of Medical Research Department of Health Research, Ministry of Health and Family Welfare, Government of India

Date: 19/06/2020

#### Guidance on rapid antibody kits for COVID-19

Till date, 56 antibody based rapid tests have been validated, and the following were found to be satisfactory. 11 of these kits are manufactured in India.

| S.No. |                                                                     | Name of Kit