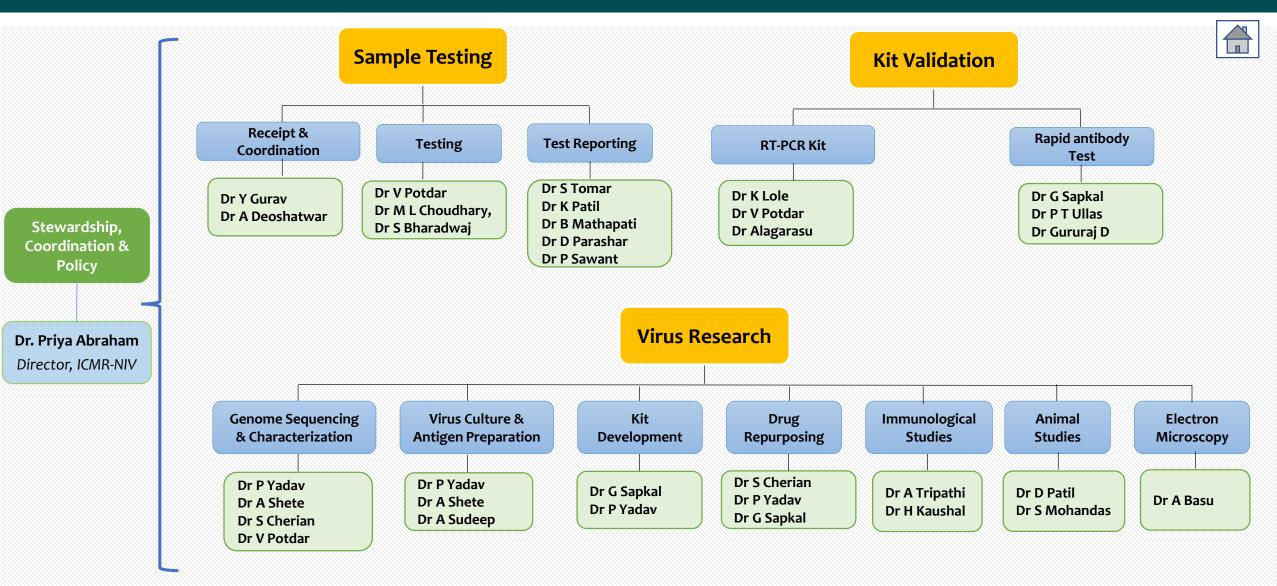

|     |     |         |         |            |          |                                         |              |                |         |                  |

# **ICMR Rapid Response Team for COVID-19**



# Lab Network & Sample Testing







# **Diagnostic Kits Validation**





# Procurement







# Distribution





# **Distribution: Regional Depots**







# High-level Technical Committee of Public Health Experts (National Task Force)





# National Task Forces – Research Groups





# Multi-centric Therapeutic Research Studies





# Policy Group on Ayurveda, Unani, Homeopathy, Siddha and Other Systems







# Data Collection & Analysis, Website & Video Conferencing



613

# Media, Resource Management, Admin and Financial Support







# ICMR-NIV COVID-19 Response Teams





# ICMR-NIV COVID-19 Response Teams (continued)







# भारतीय आयुर्विज्ञान अनुसंधान परिषद

स्वास्थ्य अनुसंधान विभाग स्वास्थ्य एवं परिवार कल्याण मंत्रालय भारत सरकार वी. रामलिंगस्वामी भवन, अंसारी नगर नई दिल्ली - 110 029

### Indian Council of Medical Research

Department of Health Research Ministry of Health & Family Welfare Government of India V. Ramalingaswami Bhawan, Ansari Nagar New Delhi - 110 029

> D.O.No.ECD/COVID19/Misc./2020 11<sup>th</sup> June, 2020



חנקים שמח

### प्रोफेसर (डा.) बलराम भार्गव, पदम श्री

एमडी, डीएम, एफआरसीपी (जी.), एफआरसीपी (ई.), एफएसीसी, एफएएचए, एफएएमएस, एफएनएएस, एफएएससी, एफ.एन.ए., डी.एस.सी.

> सचिव, भारत सरकार स्वास्थ्य अनुसंधान विभाग रवास्थ्य एवं परिवार कल्याण मंत्रालय एवं महानिदेशक, आई सी एम आर

#### Prof. (Dr.) Balram Bhargava, Padma Shri

MD, DM, FRCP