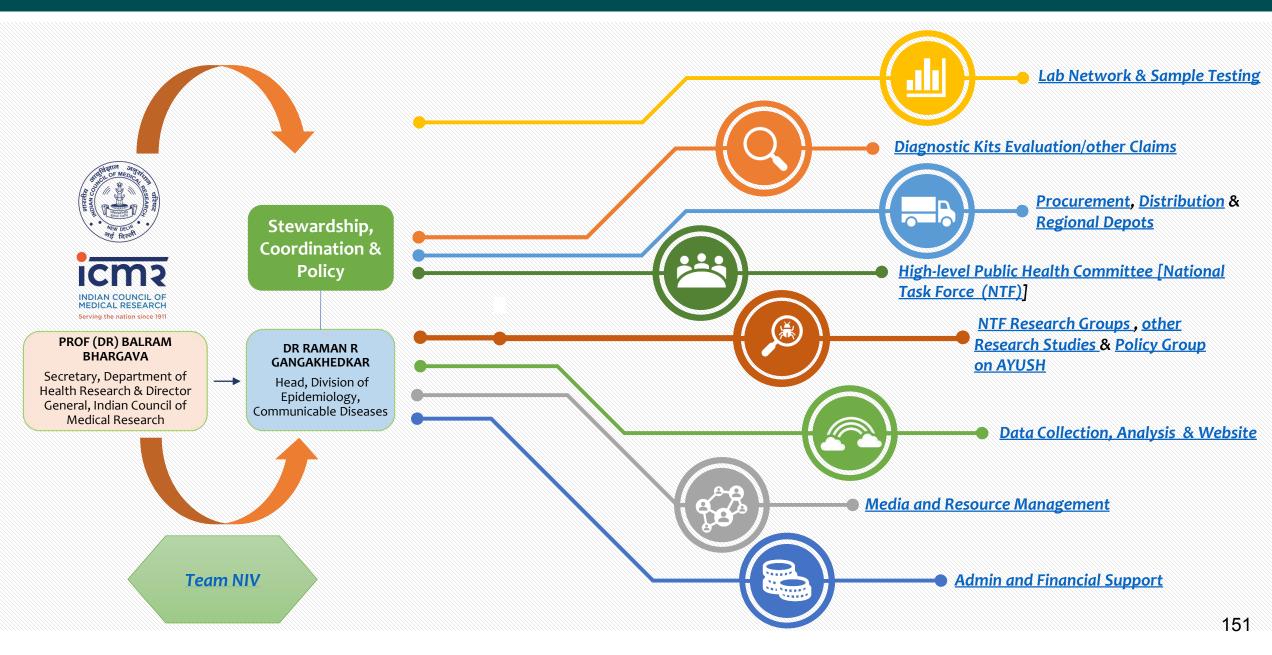

## INDEX

| Sr.<br>No. | Section                             | Торіс                                                                                                                                                                                     | Weblink                                                                                            | Page no |
|------------|-------------------------------------|-------------------------------------------------------------------------------------------------------------------------------------------------------------------------------------------|----------------------------------------------------------------------------------------------------|---------|
| Α          | TESTING<br>STRATEGY &<br>GUIDELINES | 1. ICMR Strategy for Covid19<br>testing in India 18.05.2020                                                                                                                               | https://www.icmr.gov.in/pdf/covid<br>/strategy/Testing_Strategy_v5_180<br>52020.pdf                | 1       |
|            |                                     | 2. ICMR Specimen Referral<br>Form for Covid 19 (SARS-<br>CoV2) 25.05.2020                                                                                                                 | https://www.icmr.gov.in/pdf/covid<br>/labs/SRF_v11.pdf                                             | 2-3     |
|            |                                     | 3. ICMR Specimen Referral<br>Form (SRF) ID information for<br>Covid 19 (SARS-CoV2), in RT-<br>PCR app 06.05.2020                                                                          | https://www.icmr.gov.in/pdf/covid<br>/labs/SRF_ID_for_COVID_06052<br>020.pdf                       | 4       |
|            |                                     | 4. ICMR Advisory for use of<br>Cartridge Based Nucleic Acid<br>Amplification Test (CBNAAT)<br>using Cepheid Xpert Xpress<br>SARS-CoV2 09.05.2020                                          | https://www.icmr.gov.in/pdf/covid<br>/labs/Cepheid_Xpert_Xpress_SAR<br>S-CoV2_advisory_v2.pdf      | 5       |
|            |                                     | 5. MOHFW Guideline for RT-<br>PCR based pooled sampling for<br>migrants or returnees from<br>abroad or green zones 14.5.2020                                                              | https://www.mohfw.gov.in/pdf/Gu<br>idelineforrtPCRbasedpooledsampli<br>ngFinal.pdf                 | 6       |
|            |                                     | 6. ICMR Revised Guidelines for<br>TrueNat testing for Covid 19<br>19.5.2020                                                                                                               | https://www.icmr.gov.in/pdf/covid<br>/labs/Revised_Guidelines_TrueNat<br>_Testing_19052020.pdf     | 7       |
|            |                                     | 7. ICMR Advisory for the DBT,<br>DST, CSIR, DAE, ICAR,<br>DRDO Labs 22.5.2020                                                                                                             | https://www.icmr.gov.in/pdf/covid<br>/labs/Advisory_DBT_DST_CSIR<br>DAE_ICAR_DRDO_22052020.pd<br>f | 8       |
|            |                                     | 8. ICMR Revised guidelines for<br>positive sample storage by<br>ICMR approved private labs that<br>are doing COVID-19 testing by<br>Real time RT-PCR or CB-<br>NAAT or TrueNat 11.06.2020 | https://www.icmr.gov.in/pdf/covid<br>/labs/Private_Lab_Advisory_1106<br>2020.pdf                   | 9-11    |
|            |                                     | 9. ICMR Advisory for Newer<br>Additional Strategies for Covid<br>19 Testing 23.06.2020                                                                                                    | https://www.icmr.gov.in/pdf/covid<br>/strategy/New_additional_Advisor<br>y_23062020.pdf            | 12-18   |
|            |                                     | 10. ICMR Guidelines for storage<br>of Respiratory Specimens<br>collected for Covid 19 diagnosis<br>by RT PCR platforms in<br>Government laboratories<br>25.06.2020                        | https://www.icmr.gov.in/pdf/covid<br>/labs/Govt_labs_sample_retention<br>_advisory_25062020.pdf    | 19-22   |
| В          | TESTING<br>LABORATORIES             | 1. ICMR Total Operational<br>Government & Private<br>Laboratories 06.07.2020                                                                                                              | https://www.icmr.gov.in/pdf/covid<br>/labs/COVID_Testing_Labs_0607<br>2020.pdf                     | 23-85   |