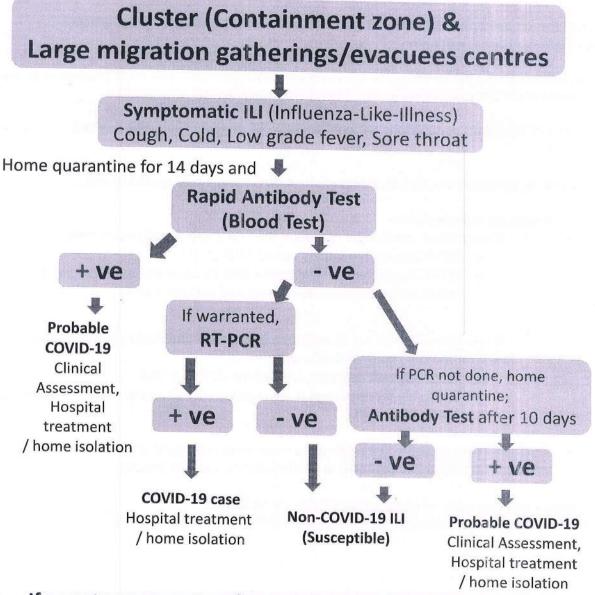

thcare workers doing the rapid antibody test to use gloves, mask, and head covers.
- Healthcare workers collecting throat/nasal swab to follow standard national infection control guidelines.
- The rapid antibody tests approved by US-FDA/CE-IVD or non-CE-IVD validated by ICMR-NIV with marketing approval by DCGI be used.
- In order to ensure that all such cases are monitored and necessary action is initiated with
  respect to infectious disease management, details of all test results shall be uploaded in ICMR
  portal.
- All such organizations are duty bound to register themselves to ICMR portal and upload the data in real-time.
- Failure to do so, they will be held liable to action under Disaster Management Act, 2005.

## STRATEGY FOR USE OF RAPID ANTIBODY BASED BLOOD TEST (4 April, 2020)



If symptoms worsen, refer to designated COVID-19 hospitals

पशिशिक्ट - ६



प्रोफेसर (डा.) बलराम भार्गव, पदम श्री

एमडी. डीएम, एफआरसीपी (जी.), एफआरसीपी (ई.), एफएसीसी, एफएएचए, एफएएमएस, एफएएससी, एफएन.ए., डी.एस.सी.

सचिव, भारत सरकार स्वास्थ्य अनुसंधान विमाग स्वास्थ्य एवं परिवार कल्याण मंत्रालय एवं महानिदेशक, आई सी एम आर

#### Prof. (Dr.) Bairam Bhargava, Padma Shri

MD, DM, FRCP (Glasg.), FRCP (Edin.), FACC, FAHA, FAMS, FNASC, FASc, FNA, DSc

#### Secretary to the Government of India Department of Health Research Ministry of Health & Family Welfare & Director-General, ICMR



### भारतीय आयुर्विज्ञान अनुसंधान परिषद

स्वास्थ्य अनुसंधान विमाग स्वास्थ्य एवं परिवार कल्याण मंत्रालय भारत सरकार वी. रामलिंगस्वामी भवन, अंसारी नगर नई दिल्ली - 110 029

#### Indian Council of Medical Research

Departmen