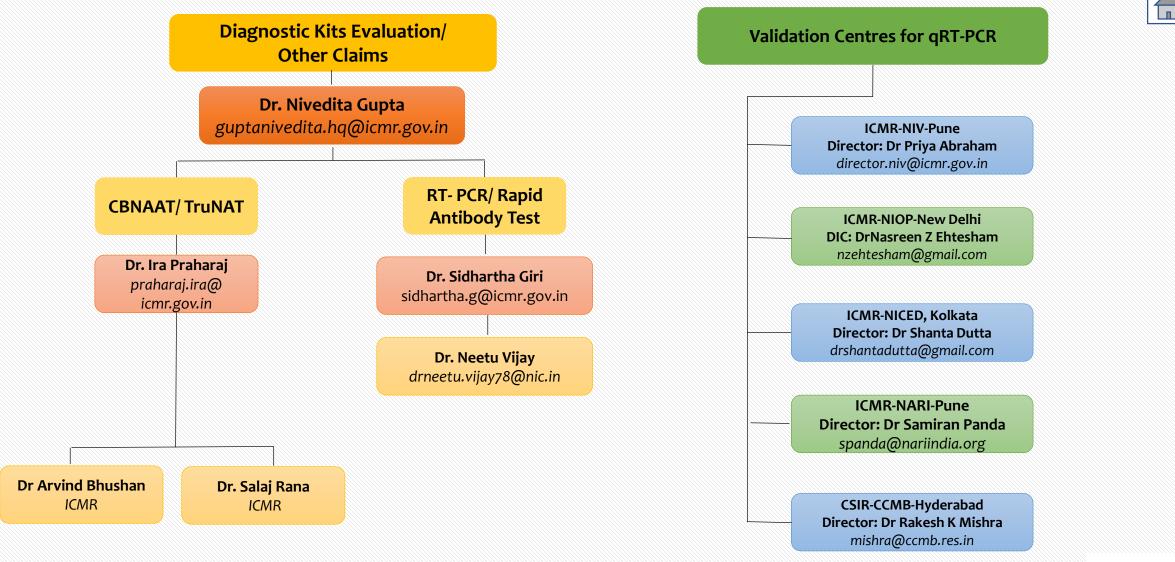

## INDEX

| Sr.<br>No. | Section                             | Торіс                                                                                                                                                                                     | Weblink                                                                                            | Page no |
|------------|-------------------------------------|-------------------------------------------------------------------------------------------------------------------------------------------------------------------------------------------|----------------------------------------------------------------------------------------------------|---------|
| Α          | TESTING<br>STRATEGY &<br>GUIDELINES | 1. ICMR Strategy for Covid19<br>testing in India 18.05.2020                                                                                                                               | https://www.icmr.gov.in/pdf/covid<br>/strategy/Testing_Strategy_v5_180<br>52020.pdf                | 1       |
|            |                                     | 2. ICMR Specimen Referral<br>Form for Covid 19 (SARS-<br>CoV2) 25.05.2020                                                                                                                 | https://www.icmr.gov.in/pdf/covid<br>/labs/SRF_v11.pdf                                             | 2-3     |
|            |                                     | 3. ICMR Specimen Referral<br>Form (SRF) ID information for<br>Covid 19 (SARS-CoV2), in RT-<br>PCR app 06.05.2020                                                                          | https://www.icmr.gov.in/pdf/covid<br>/labs/SRF_ID_for_COVID_06052<br>020.pdf                       | 4       |
|            |                                     | 4. ICMR Advisory for use of<br>Cartridge Based Nucleic Acid<br>Amplification Test (CBNAAT)<br>using Cepheid Xpert Xpress<br>SARS-CoV2 09.05.2020                                          | https://www.icmr.gov.in/pdf/covid<br>/labs/Cepheid_Xpert_Xpress_SAR<br>S-CoV2_advisory_v2.pdf      | 5       |
|            |                                     | 5. MOHFW Guideline for RT-<br>PCR based pooled sampling for<br>migrants or returnees from<br>abroad or green zones 14.5.2020                                                              | https://www.mohfw.gov.in/pdf/Gu<br>idelineforrtPCRbasedpooledsampli<br>ngFinal.pdf                 | 6       |
|            |                                     | 6. ICMR Revised Guidelines for<br>TrueNat testing for Covid 19<br>19.5.2020                                                                                                               | https://www.icmr.gov.in/pdf/covid<br>/labs/Revised_Guidelines_TrueNat<br>_Testing_19052020.pdf     | 7       |
|            |                                     | 7. ICMR Advisory for the DBT,<br>DST, CSIR, DAE, ICAR,<br>DRDO Labs 22.5.2020                                                                                                             | https://www.icmr.gov.in/pdf/covid<br>/labs/Advisory_DBT_DST_CSIR<br>DAE_ICAR_DRDO_22052020.pd<br>f | 8       |
|            |                                     | 8. ICMR Revised guidelines for<br>positive sample storage by<br>ICMR approved private labs that<br>are doing COVID-19 testing by<br>Real time RT-PCR or CB-<br>NAAT or TrueNat 11.06.2020 | https://www.icmr.gov.in/pdf/covid<br>/labs/Private_Lab_Advisory_1106<br>2020.pdf                   | 9-11    |
|            |                                     | 9. ICMR Advisory for Newer<br>Additional Strategies for Covid<br>19 Testing 23.06.2020                                                                                                    | https://www.icmr.gov.in/pdf/covid<br>/strategy/New_additional_Advisor<br>y_23062020.pdf            | 12-18   |
|            |                                     | 10. ICMR Guidelines for storage<br>of Respiratory Specimens<br>collected for Covid 19 diagnosis<br>by RT PCR platforms in<br>Government laboratories<br>25.06.2020                        | https://www.icmr.gov.in/pdf/covid<br>/labs/Govt_labs_sample_retention<br>_advisory_25062020.pdf    | 19-22   |
| В          | TESTING<br>LABORATORIES             | 1. ICMR Total Operational<br>Government & Private<br>Laboratories 06.07.2020                                                                                                              | https://www.icmr.gov.in/pdf/covid<br>/labs/COVID_Testing_Labs_0607<br>2020.pdf                     | 23-85   |