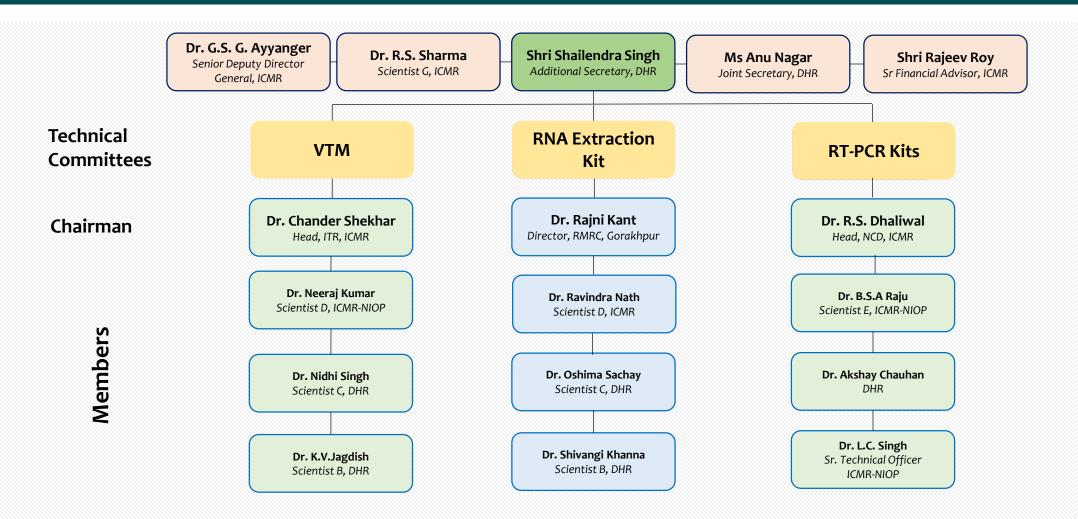

|         |            |          |                                         |              |                |         |                  |
|    |      |     |     |         |         |            |          |                                         |              |                |         |                  |
|    |      |     |     |         |         |            |          |                                         |              |                |         |                  |
|    |      |     |     |         |         |            |          |                                         |              |                |         |                  |

# **ICMR Rapid Response Team for COVID-19**



# Lab Network & Sample Testing







# **Diagnostic Kits Validation**





# Procurement







# Distribution





# **Distribution: Regional Depots**







# High-level Technical Committee of Public Health Experts (National Task Force)





# National Task Forces – Research Groups





# Multi-centric Therapeutic Research Studies





# Policy Group on Ayurveda, Unani, Homeopathy, Siddha and Other Systems







# Data Collection & Analysis, Website & Video Conferencing



613

# Media, Resource Management, Admin and Financial Support







# ICMR-NIV COVID-19 Response Teams





# ICMR-NIV COVID-19 Response Teams (continued)







# भारतीय आयुर्विज्ञान अनुसंधान परिषद

स्वास्थ्य अनुसंधान विभाग स्वास्थ्य एवं परिवार कल्याण मंत्रालय भारत सरकार वी. रामलिंगस्वामी भवन, अंसारी नगर नई दिल्ली - 110 029

### Indian Council of Medical Research

Department of Health Research Ministry