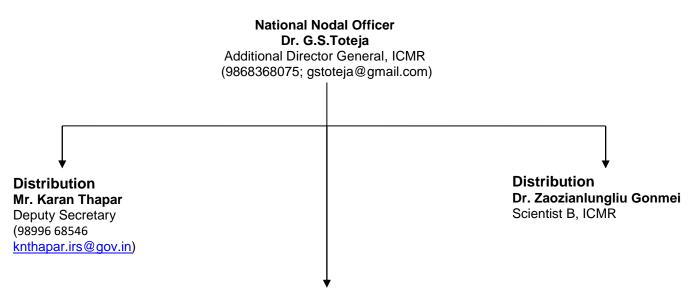

br>Institute of Cholera and<br>Enteric Diseases<br>(NICED), Kolkata | Dr. Shanta Dutta<br>Director<br>shanta.niced@icmr.gov.in                                                                                                  | Dr. Mamta Chawla Sarkar<br>Scientist-F<br><u>chawlam70@gmail.com</u><br>9830660999                                                                    | <ul> <li>RT-PCR</li> <li>RNA Extraction Kits</li> </ul> |



भारतीय आयुर्विज्ञान अनुसंधान परिषद स्वास्थ्य अनुसंधान विभाग, स्वास्थ्य और परिवार कल्याण मंत्रालय, भारत सरकार Indian Council of Medical Research Department of Health Research, Ministry of Health and Family Welfare, Government of India

Date: July 6, 2020

## **OFFICE ORDER**

Subject: Details about ICMR depots; distribution; coordination and Validation teams



Central Depots, Regional depots and laboratories covered

Central Depots: 4 in number Regional Depots: 16 in number



Note:\* The laboratory should coordinate with their respective Depot team for any logistic issues.

The Depot Team should coordinate with the Central Team at ICMR.

#### REGIONAL DEPOT 1: ICMR- National Institute of Malaria Research (NIMR), Sector 8 Dwarka,

#### Dwarka, New Delhi- 110077 **Depot Head:** Dr Amit Sharma, Director, ICMR-NIMR (directornimr@gmail.com)

| State                    | Name of laboratories                                                   | Contact Person             |
|--------------------------|------------------------------------------------------------------------|----------------------------|
| Delhi                    | 1. All India Institu