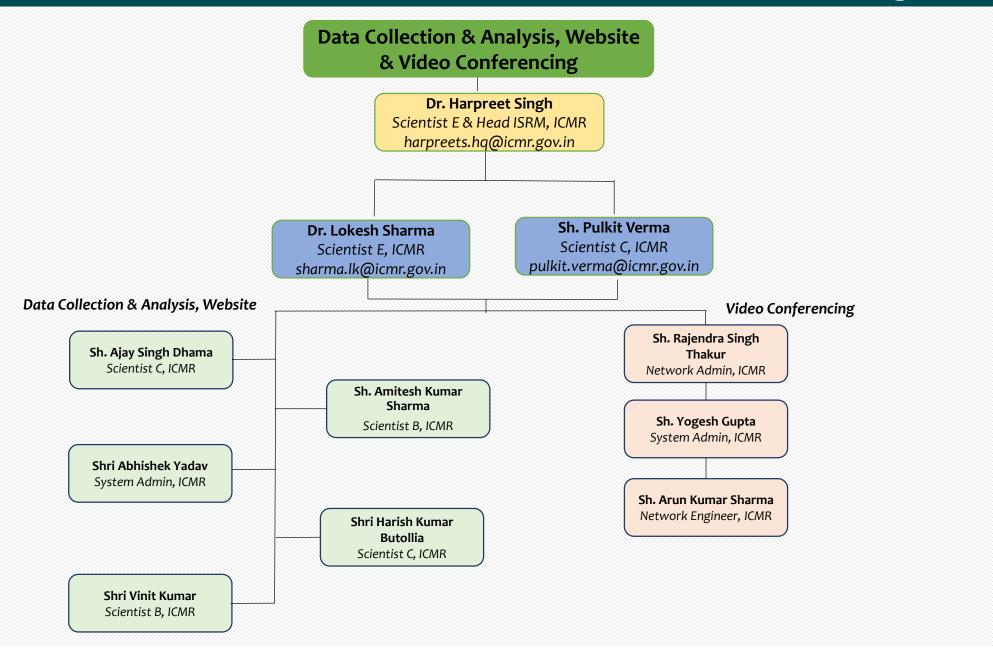

|              |                |         |                  |
|    |      |     |     |         |         |            |          |                                         |              |                |         |                  |

# **ICMR Rapid Response Team for COVID-19**



# Lab Network & Sample Testing







# **Diagnostic Kits Validation**





# Procurement







# Distribution





# **Distribution: Regional Depots**







# High-level Technical Committee of Public Health Experts (National Task Force)





# National Task Forces – Research Groups





# Multi-centric Therapeutic Research Studies





# Policy Group on Ayurveda, Unani, Homeopathy, Siddha and Other Systems







# Data Collection & Analysis, Website & Video Conferencing



613

# Media, Resource Management, Admin and Financial Support







# ICMR-NIV COVID-19 Response Teams





# ICMR-NIV COVID-19 Response Teams (continued)







# भारतीय आयुर्विज्ञान अनुसंधान परिषद

स्वास्थ्य अनुसंधान विभाग स्वास्थ्य एवं परिवार कल्याण मंत्रालय भारत सरकार वी. रामलिंगस्वामी भवन, अंसारी नगर नई दिल्ली - 110 029

### Indian Council of Medical Research

Department of Health Research Ministry of Health & Family Welfare Government of India V. Ramalingaswami Bhawan, Ansari Nagar New Delhi - 110 029

> D.O.No.ECD/COVID19/Misc./2020 11<sup>th</sup> June, 2020



חנקים שמח

### प्रोफेसर (डा.) बलराम भार्गव, पदम श्री

एमडी, डीएम, एफआरसीपी (जी.), एफआरसीपी (ई.), एफएसीसी, एफएएचए, एफएएमएस, एफएनएएस, एफएएससी, एफ.एन.ए., डी.एस.सी.

> सचिव, भारत सरकार स्वास्थ्य अनुसंधान विभाग रवास्थ्य एवं प