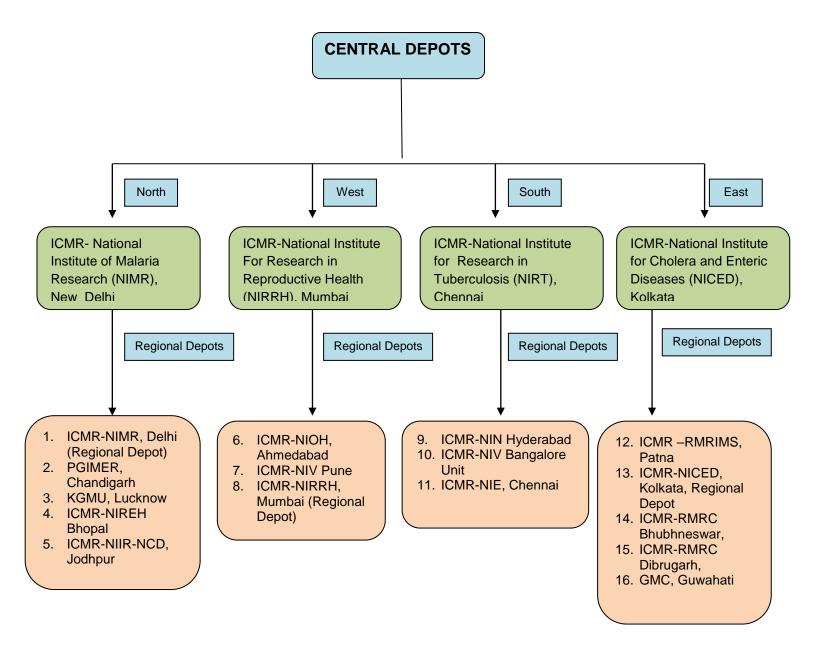

## INDEX

| Sr.<br>No. | Section                             | Торіс                                                                                                                                                                                     | Weblink                                                                                            | Page no |
|------------|-------------------------------------|-------------------------------------------------------------------------------------------------------------------------------------------------------------------------------------------|----------------------------------------------------------------------------------------------------|---------|
| Α          | TESTING<br>STRATEGY &<br>GUIDELINES | 1. ICMR Strategy for Covid19<br>testing in India 18.05.2020                                                                                                                               | https://www.icmr.gov.in/pdf/covid<br>/strategy/Testing_Strategy_v5_180<br>52020.pdf                | 1       |
|            |                                     | 2. ICMR Specimen Referral<br>Form for Covid 19 (SARS-<br>CoV2) 25.05.2020                                                                                                                 | https://www.icmr.gov.in/pdf/covid<br>/labs/SRF_v11.pdf                                             | 2-3     |
|            |                                     | 3. ICMR Specimen Referral<br>Form (SRF) ID information for<br>Covid 19 (SARS-CoV2), in RT-<br>PCR app 06.05.2020                                                                          | https://www.icmr.gov.in/pdf/covid<br>/labs/SRF_ID_for_COVID_06052<br>020.pdf                       | 4       |
|            |                                     | 4. ICMR Advisory for use of<br>Cartridge Based Nucleic Acid<br>Amplification Test (CBNAAT)<br>using Cepheid Xpert Xpress<br>SARS-CoV2 09.05.2020                                          | https://www.icmr.gov.in/pdf/covid<br>/labs/Cepheid_Xpert_Xpress_SAR<br>S-CoV2_advisory_v2.pdf      | 5       |
|            |                                     | 5. MOHFW Guideline for RT-<br>PCR based pooled sampling for<br>migrants or returnees from<br>abroad or green zones 14.5.2020                                                              | https://www.mohfw.gov.in/pdf/Gu<br>idelineforrtPCRbasedpooledsampli<br>ngFinal.pdf                 | 6       |
|            |                                     | 6. ICMR Revised Guidelines for<br>TrueNat testing for Covid 19<br>19.5.2020                                                                                                               | https://www.icmr.gov.in/pdf/covid<br>/labs/Revised_Guidelines_TrueNat<br>_Testing_19052020.pdf     | 7       |
|            |                                     | 7. ICMR Advisory for the DBT,<br>DST, CSIR, DAE, ICAR,<br>DRDO Labs 22.5.2020                                                                                                             | https://www.icmr.gov.in/pdf/covid<br>/labs/Advisory_DBT_DST_CSIR<br>DAE_ICAR_DRDO_22052020.pd<br>f | 8       |
|            |                                     | 8. ICMR Revised guidelines for<br>positive sample storage by<br>ICMR approved private labs that<br>are doing COVID-19 testing by<br>Real time RT-PCR or CB-<br>NAAT or TrueNat 11.06.2020 | https://www.icmr.gov.in/pdf/covid<br>/labs/Private_Lab_Advisory_1106<br>2020.pdf                   | 9-11    |
|            |                                     | 9. ICMR Advisory for Newer<br>Additional Strategies for Covid<br>19 Testing 23.06.2020                                                                                                    | https://www.icmr.gov.in/pdf/covid<br>/strategy/New_additional_Advisor<br>y_23062020.pdf            | 12-18   |
|            |                                     | 10. ICMR Guidelines for storage<br>of Respiratory Specimens<br>collected for Covid 19 diagnosis<br>by RT PCR platforms in<br>Government laboratories<br>25.06.2020                        | https://www.icmr.gov.in/pdf/covid<br>/labs/Govt_labs_sample_retention<br>_advisory_25062020.pdf    | 19-22   |
| В          | TESTING<br>LABORATORIES             | 1. ICMR Total Operational<br>Government & Private<br>Laboratories 06.07.2020                                                                                                              | https://www.icmr.gov.in/pdf/covid<br>/labs/COVID_Testing_Labs_0607<br>2020.pdf                     | 23-85   |